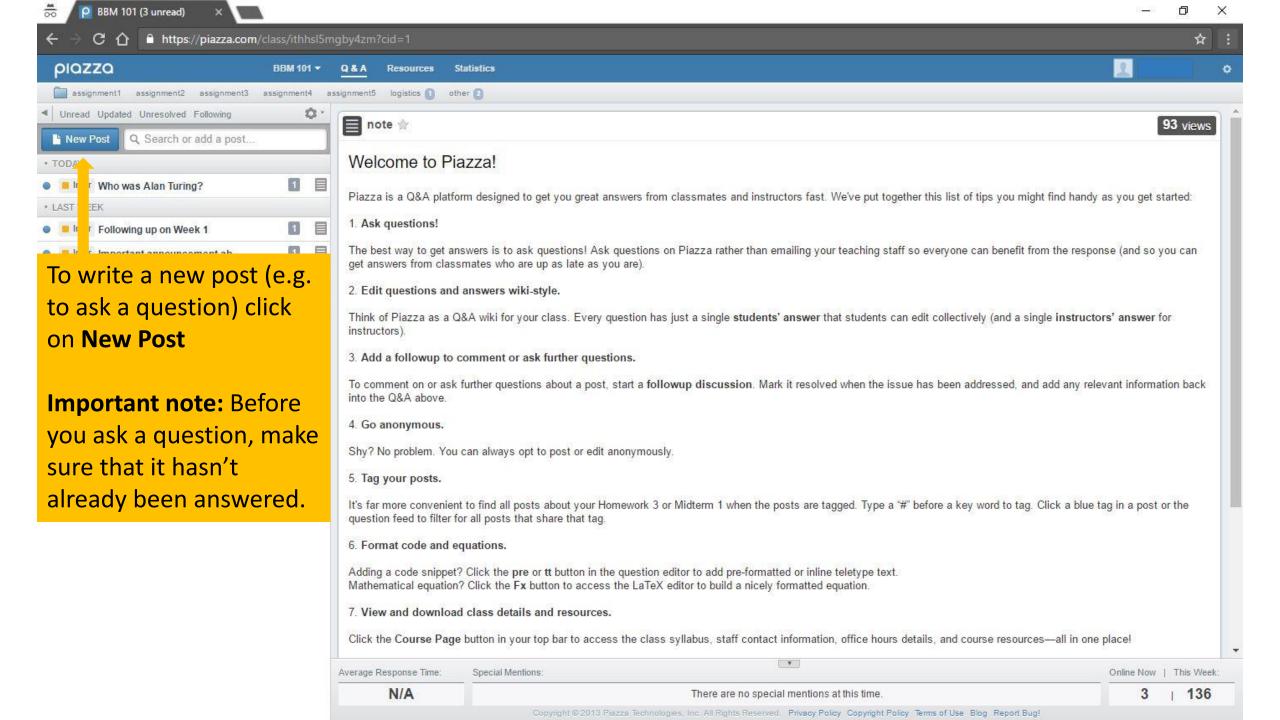

## Navigating through Piazza

Below an unresolved question there are fields for either starting off a collective students' answer or a new follow-up discussion related to the question.

#### You are expected to:

- Regularly visit Piazza and follow the course announcements and updates.
- Be aware of the discussion on Piazza.
- Ask your questions about the course topics and problems you encounter while working on your assignments.
- Make sure that the same question you have has not already been asked and answered in order to avoid redundant discussion.
- Help your classmates by answering their questions or giving an idea about how they might approach solving their problems.