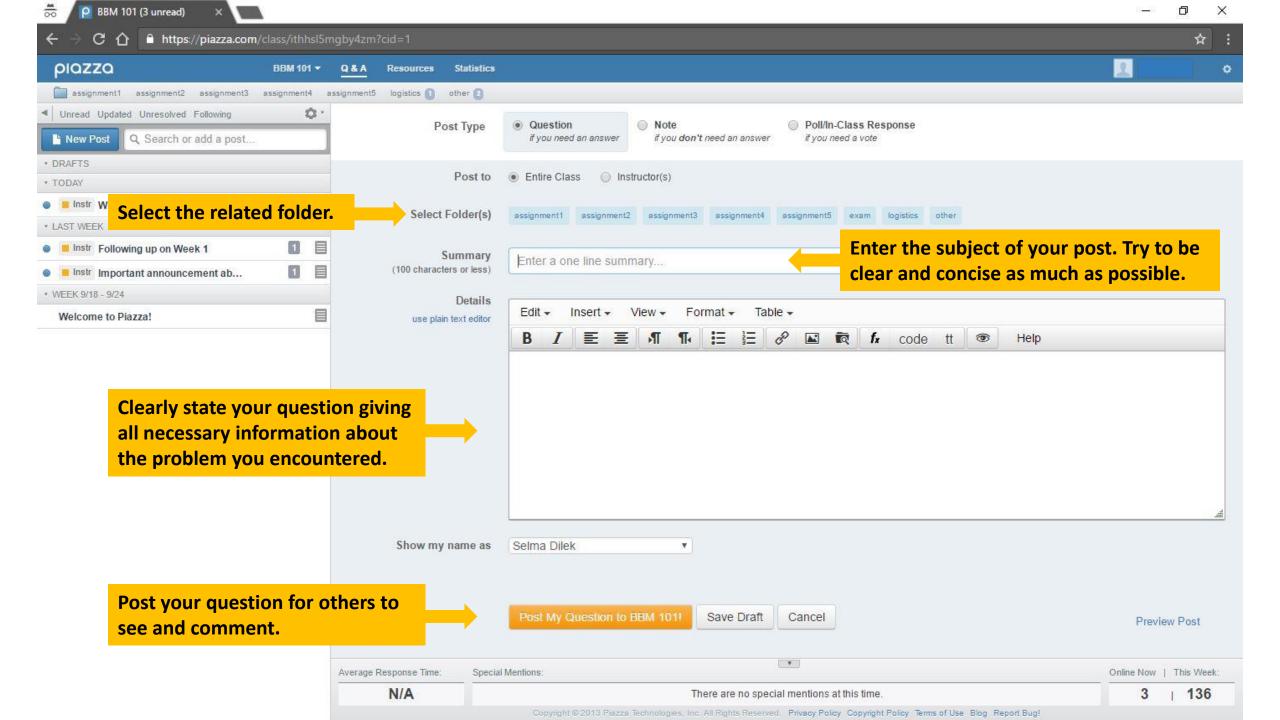

## Navigating through Piazza

Below an unresolved question there are fields for either starting off a collective students' answer or a new follow-up discussion related to the question.

#### Exercise

- Sign in to Piazza.
- Read the post "Welcome to Piazza!"
- Read another post and comment on it or start a new follow-up discussion.

**Exercise objective:** Get comfortable with navigating through Piazza and joining the discussion.