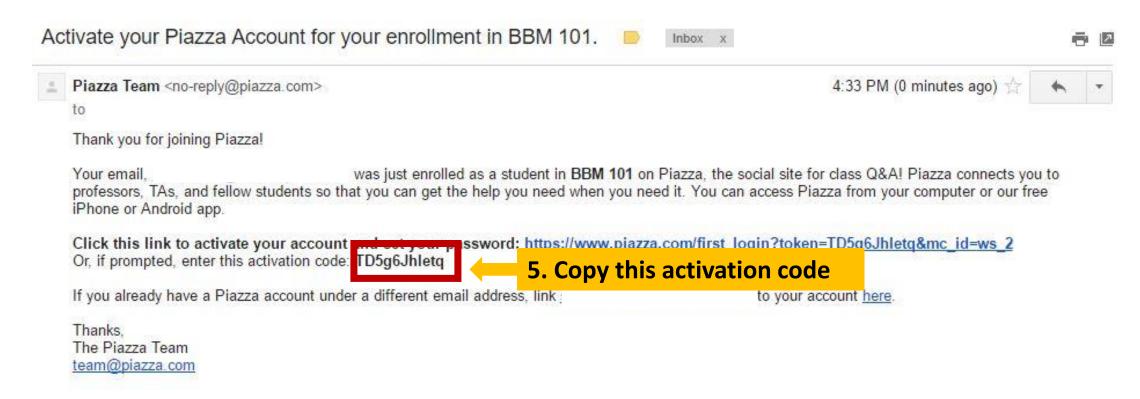

# Using Plazza

BBM103 Introduction to Programming Lab 1

### Signing in to Piazza

• Visit <a href="https://piazza.com/hacettepe.edu.tr/fall2016/bbm101">https://piazza.com/hacettepe.edu.tr/fall2016/bbm101</a>







Unable to sign up? Email us at team@piazza.com and we'll help you get started!

#### Check the E-mail you specified for activation code sent by Piazza







## Navigating through Piazza











Below an unresolved question there are fields for either starting off a collective students' answer or a new follow-up discussion related to the question.

#### You are expected to:

- Regularly visit Piazza and follow the course announcements and updates.
- Be aware of the discussion on Piazza.
- Ask your questions about the course topics and problems you encounter while working on your assignments.
- Make sure that the same question you have has not already been asked and answered in order to avoid redundant discussion.
- Help your classmates by answering their questions or giving an idea about how they might approach solving their problems.

#### Exercise

- Sign in to Piazza.
- Read the post "Welcome to Piazza!"
- Read another post and comm