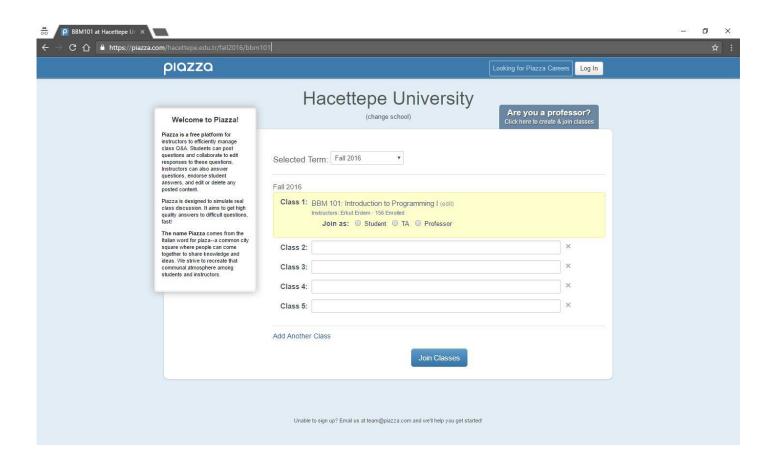

### Signing in to Piazza

• Visit <a href="https://piazza.com/hacettepe.edu.tr/fall2016/bbm101">https://piazza.com/hacettepe.edu.tr/fall2016/bbm101</a>

Unable to sign up? Email us at team@piazza.com and we'll help you get started!