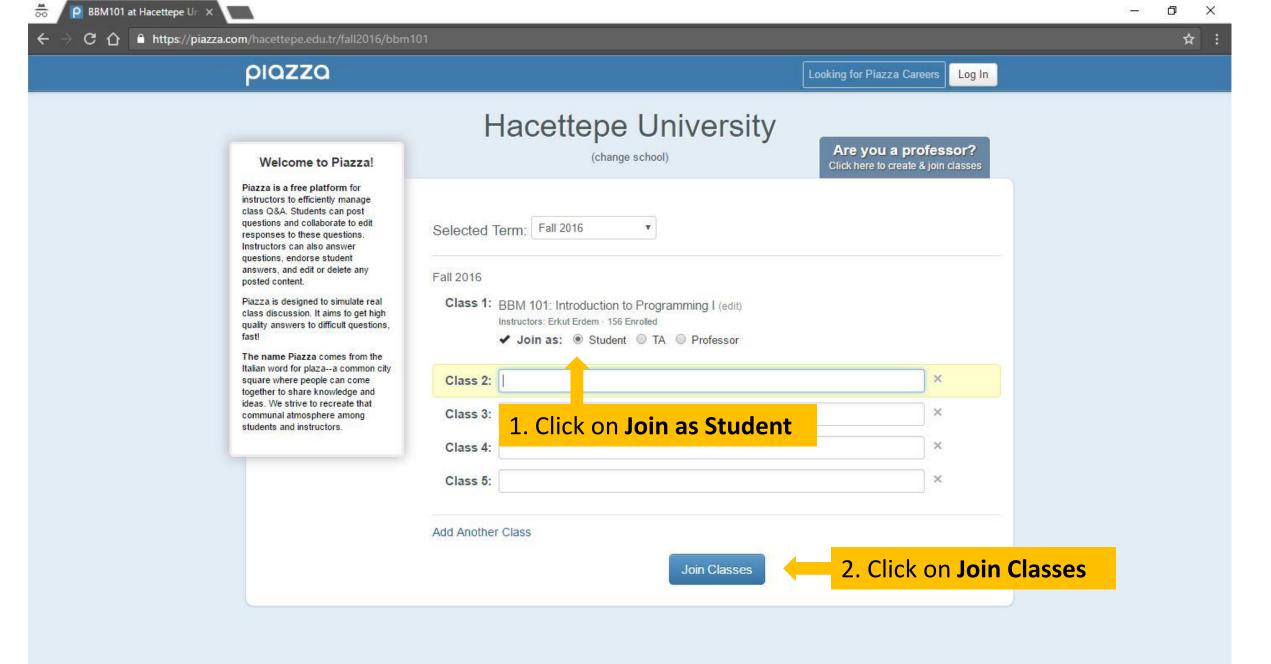

### Signing in to Piazza

• Visit <a href="https://piazza.com/hacettepe.edu.tr/fall2016/bbm101">https://piazza.com/hacettepe.edu.tr/fall2016/bbm101</a>

Unable to sign up? Email us at team@piazza.com and we'll help you get started!