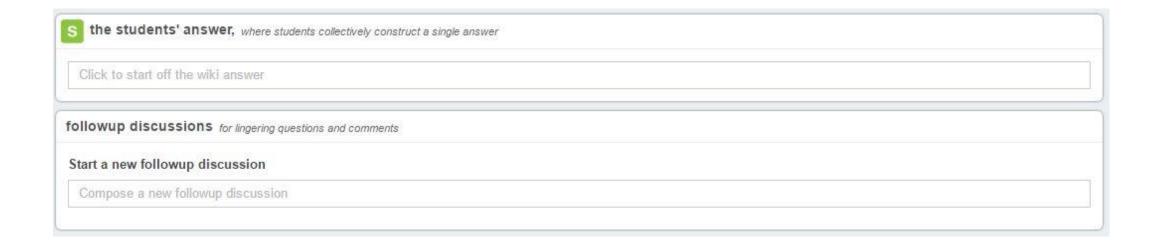

## Navigating through Piazza

Below an unresolved question there are fields for either starting off a collective students' answer or a new follow-up discussion related to the question.