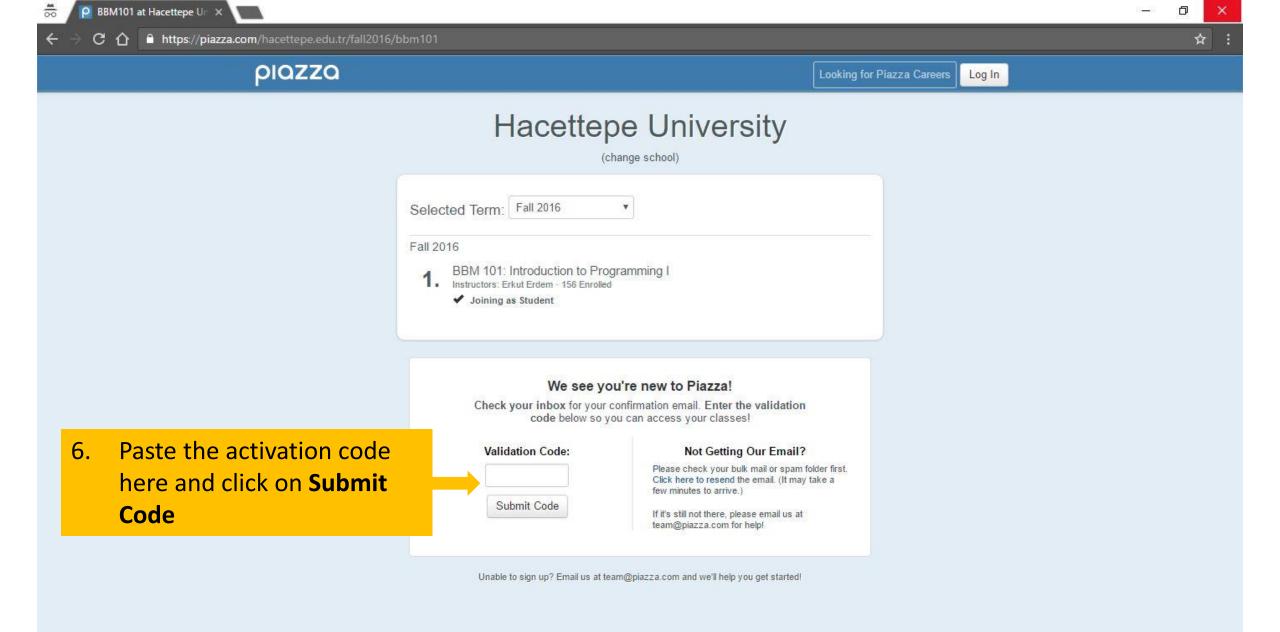

# Using Plazza

BBM103 Introduction to Programming Lab 1

### Signing in to Piazza

• Visit <a href="https://piazza.com/hacettepe.edu.tr/fall2016/bbm101">https://piazza.com/hacettepe.edu.tr/fall2016/bbm101</a>







Unable to sign up? Email us at team@piazza.com and we'll help you get started!

#### Check the E-mail you specified for activation code sent by Piazza







## Navigating through Piazza











Below an unresolved question there are fields for either starting off a collective students' answer or a new follow-up discussion related to the question.

#### You are expected to:

- Regularly visit Piazza and follow the course announcements and updates.
- Be aware of the discussion on Piazza.
- Ask your questions about the course topics and problems you encounter while working on your assignments.
- Make sure that the same question you have has not already been asked and answered in order to avoid redundant discussion.
- Help your classmates by answering their questions or giving an idea about how they might approach solving their problems.

#### Exercise

- Sign in to Piazza.
- Read the post "Welcome to Piazza!"
- Read another post and commen