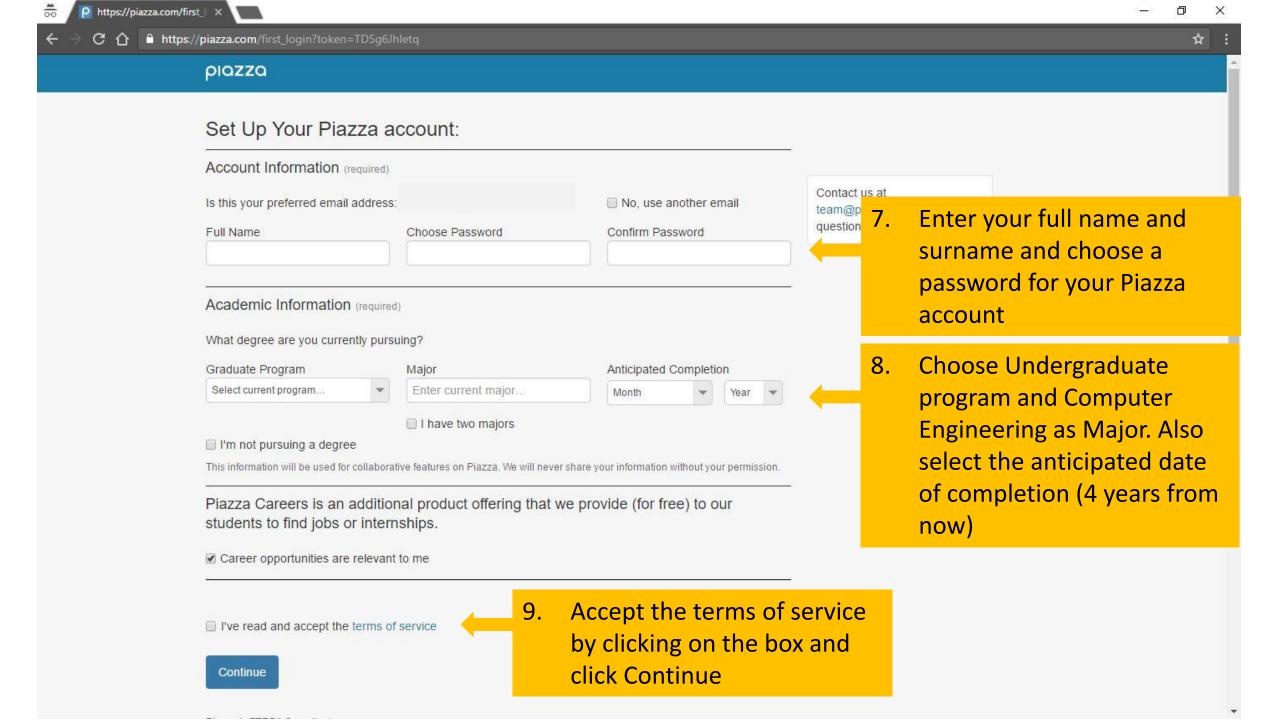

### Signing in to Piazza

• Visit <a href="https://piazza.com/hacettepe.edu.tr/fall2016/bbm101">https://piazza.com/hacettepe.edu.tr/fall2016/bbm101</a>

Unable to sign up? Email us at team@piazza.com and we'll help you get started!