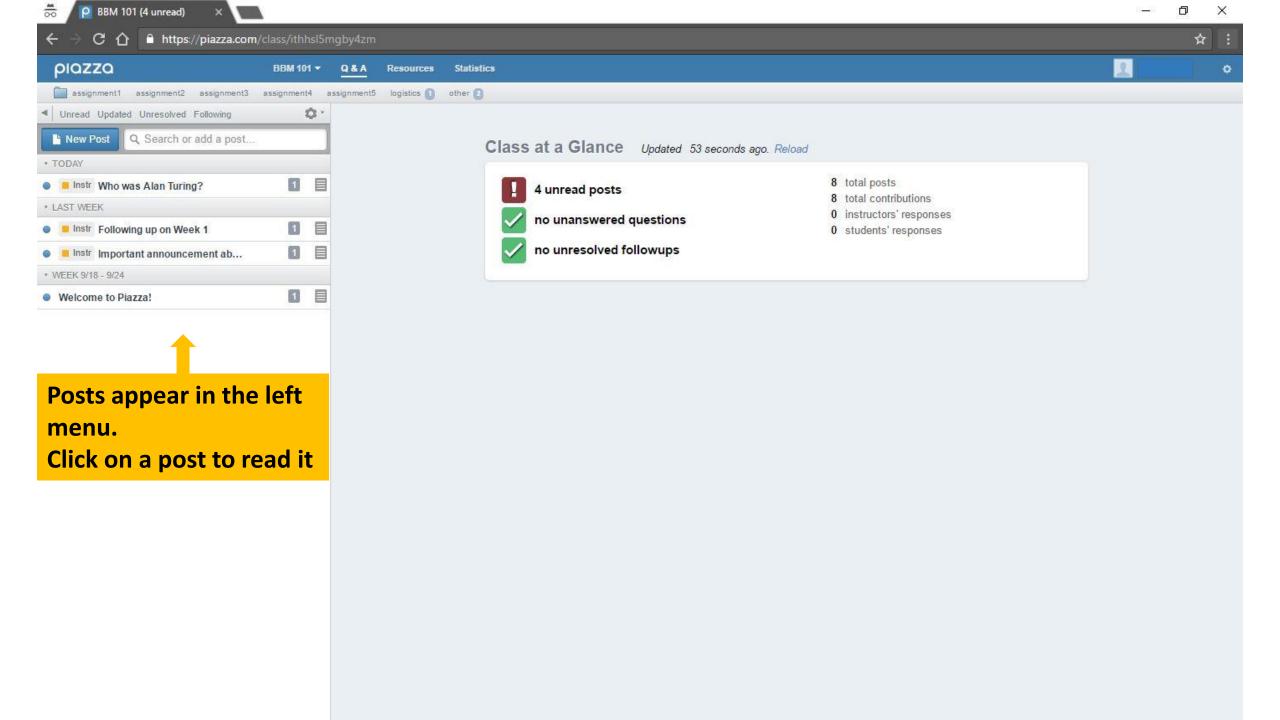

## Navigating through Piazza

Below an unresolved question there are fields for either starting off a collective students' answer or a new follow-up discussion related to the question.