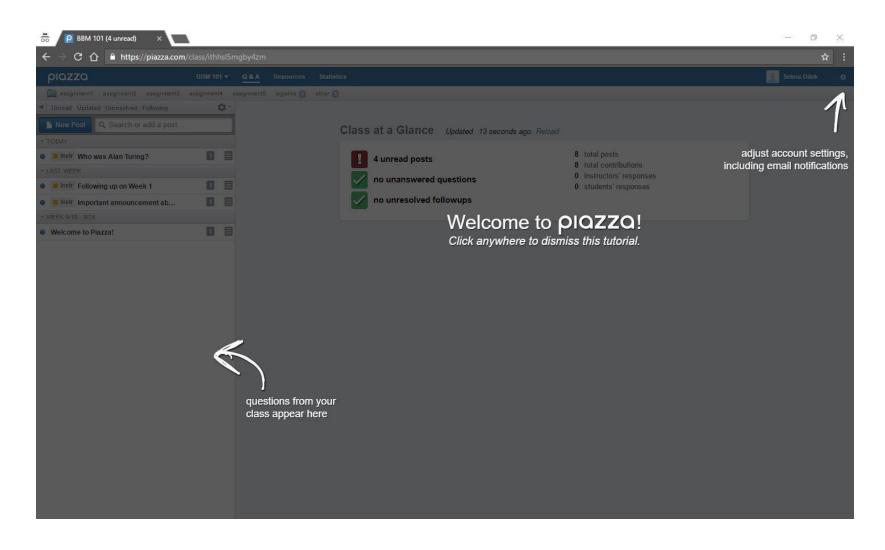

## Navigating through Piazza

Below an unresolved question there are fields for either starting off a collective students' answer or a new follow-up discussion related to the question.