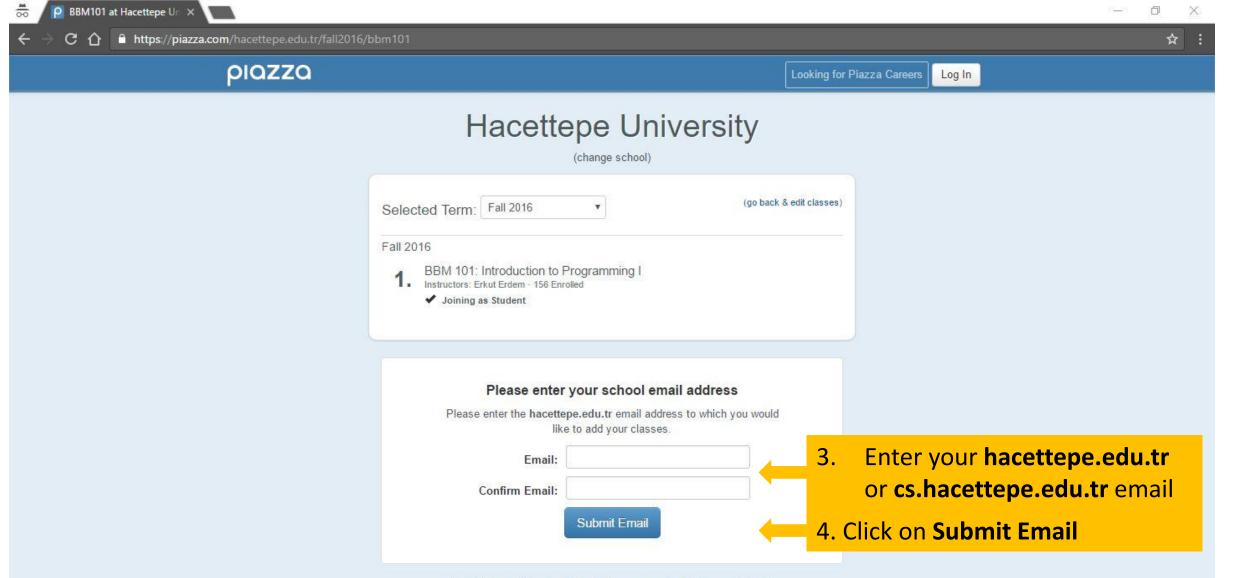

### Signing in to Piazza

• Visit <a href="https://piazza.com/hacettepe.edu.tr/fall2016/bbm101">https://piazza.com/hacettepe.edu.tr/fall2016/bbm101</a>

Unable to sign up? Email us at team@piazza.com and we'll help you get started!